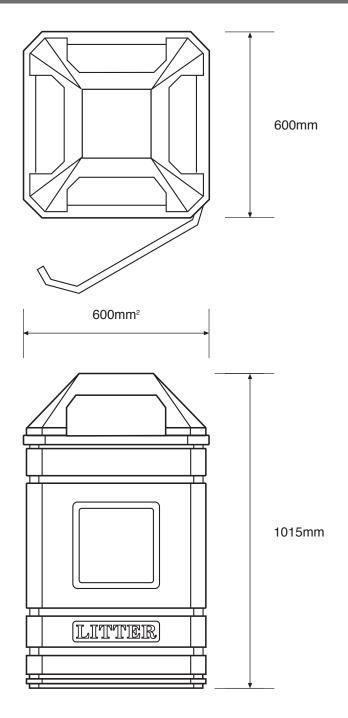

## **Cast Iron Litterbins** ASF 453

Material:

Grade 250 Cast Iron

**Standard Finish:** 

High Quality five coat vinyl paint finish to any RAL or BS colour

**Optional Finish: Embellishments:** 

Dulux Weathershield Rust Resistant Paint System applied in most RAL or BS colours

The base is drilled in four places for fixing to either our own unique fixing cage or directly into a concrete pad or paving